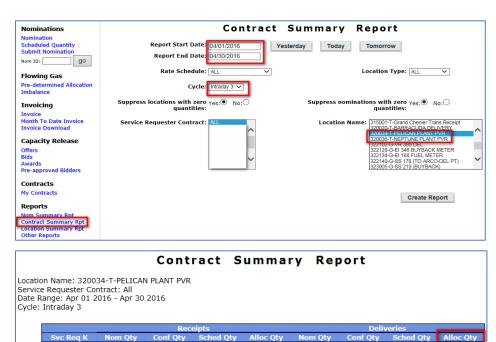

To view the volume allocated to a contract for PTR, go to the Contract Summary Rpt and make the following selections:

- Month (December)
- Cycle=ID3
- Contract
- Location (320036-Nepture PVR)
- The "Alloc Qty" field under Delivery volume will be the volume allocated to the contract for PTR for the Location selected.