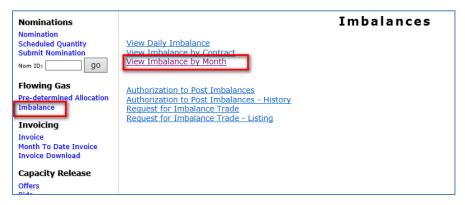

To view the imbalance by contract for PTR, go to View Imbalance by Month (available under the "Imbalance" menu option on the left side of the screen) and select the appropriate month (December). The imbalance for PTR will be in the "Imb Qty" field.