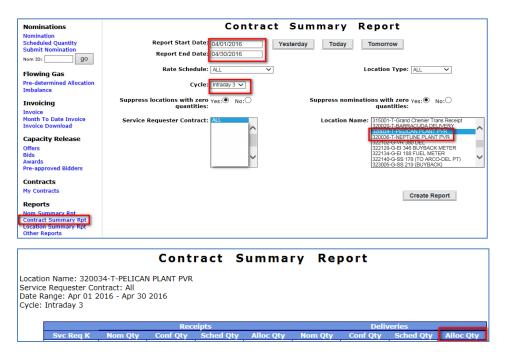

To view the volume allocated to a contract for PTR, go to the Contract Summary Rpt and make the following selections:

- Month (January)
- Cycle=ID3
- Contract
- Location (320036-Nepture PVR)
- The "Alloc Qty" field under Delivery volume will be the volume allocated to the contract for PTR for the Location selected.